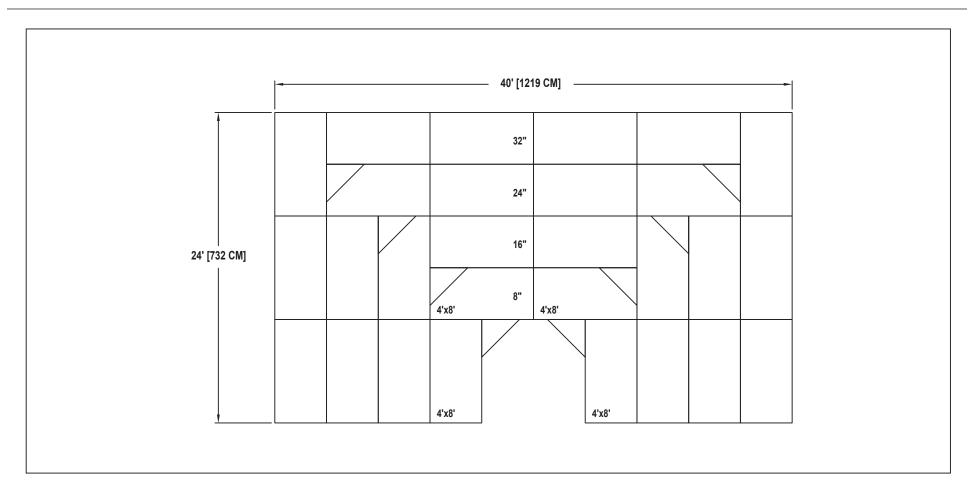

## **BAND / ORCHESTRA RECTANGULAR RISER SET**

NO. 515

SEATING CAPACITY IS 84 WITHOUT USING THE FLOOR. SEATING CAPACITY IS 91 WITH A ROW ON THE FLOOR. SEATING CAPACITY IS BASED ON 32" CHAIR SPACING.

awing 100A310\_A Sheet 22 of 26